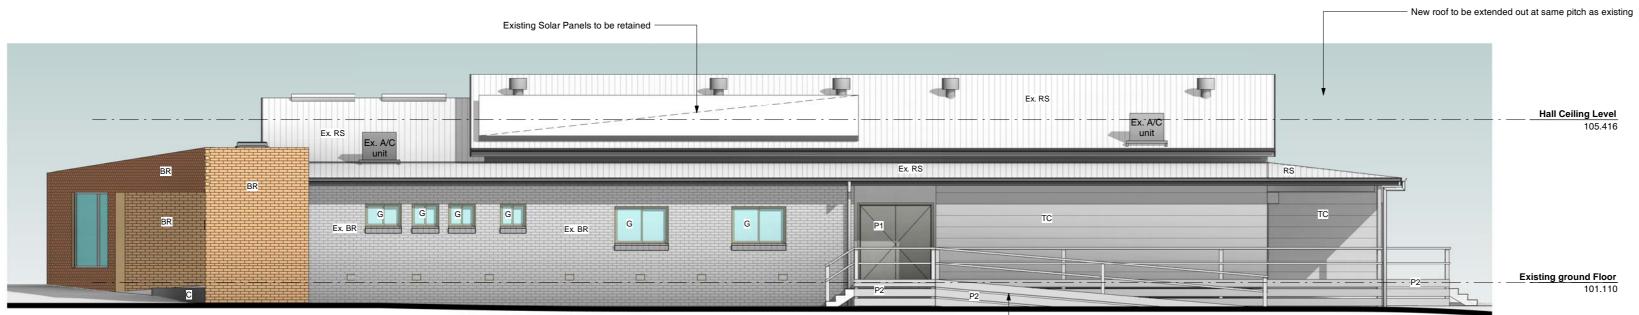

## Proposed North Elevation

New access ramp 1:14 max. gradient



## **Proposed South Elevation**

scale 1:100





## **Proposed East Elevation**

scale 1:100

Hall Ceiling Level 105.416

101.110



Hall Ceiling Level 105.416

New DP to be

directed to relocated water tank

Existing ground Floor 101.110

Ex. BR Ex. TC Ex. TC P1 P1 P1

## Proposed West Elevation

|                                                                                          | date                             | project name Redesdale Commuity Precinct - Hall drawing                     | litle                                      |               |
|------------------------------------------------------------------------------------------|----------------------------------|-------------------------------------