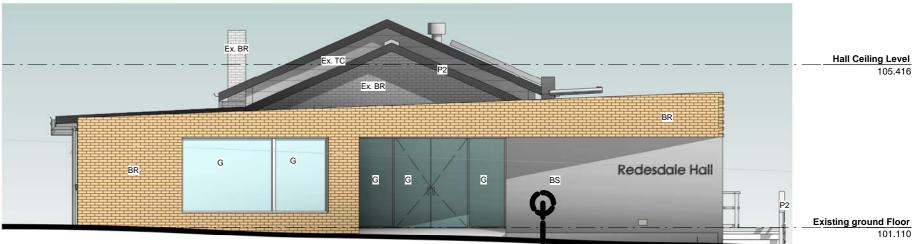

## Proposed West Elevation

|                                                                                          | date                             | project name Redesdale Commuity Precinct - Hall drawing                     | litle                                      |               |
|------------------------------------------------------------------------------------------|----------------------------------|-----------------------------------------------------------------------------|--------------------------------------------|---------------|
| of Business tenancies and toilet block<br>to Storage area, B.T , water tanks and urinals | 13.09.18<br>18.10.18<br>07.11.18 |                                                                             | Proposed Elevations<br>- Hall/Toilet Black |               |
|                                                                                          |                                  | client name Redesdale Community Precinct - Listening Post, June 22 2018     |                                            |               |
|                                                                                          |                                  | BENDIGO                                                                     | drawn<br>JC                                | checked<br>RH |
|                                                                                          |                                  | 111 Mollison Street                                                         | date                                       | 07.11.18      |
|                                                                                          |                                  | Bendigo, Victoria 3550<br><b>T</b> 03 5443 0055                             | scale @                                    | 1:100         |
|                                                                                          |                                  | <b>F</b> 03 5441 4981                                                       | job no.                                    | 17077         |
| al contractor.<br>9 must be made to the Architect.<br>ssion of the Architect.            |                                  | eplus@eplusarchitecture.com.au<br>www.eplusarchitecture.com.au architecture | e SD-105                                   | revision<br>B |