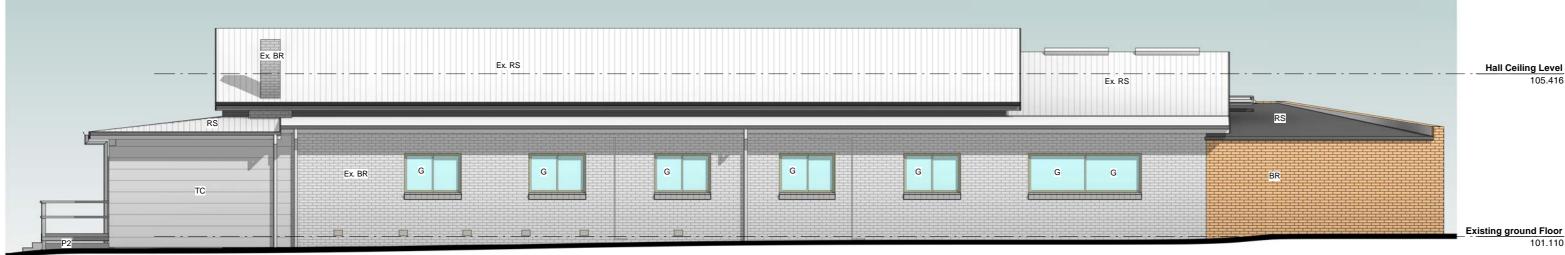

## Proposed North Elevation

New access ramp 1:14 max. gradient



## **Proposed South Elevation**

scale 1:100





## **Proposed East Elevation**

scale 1:100

Hall Ceiling Level 105.416

101.110



Hall Ceiling Level 105.416

New DP to be

directed to relocated water tank

Existing ground Floor 101.110

Ex. BR Ex. TC Ex. TC P1 P1 P1

## Proposed West Elevation

|                                                                                          | date                             | project name Redesdale Commuity Precinct - Hall drawing                     | litle                                      |               |
|------------------------------------------------------------------------------------------|----------------------------------|-----------------------------------------------------------------------------|--------------------------