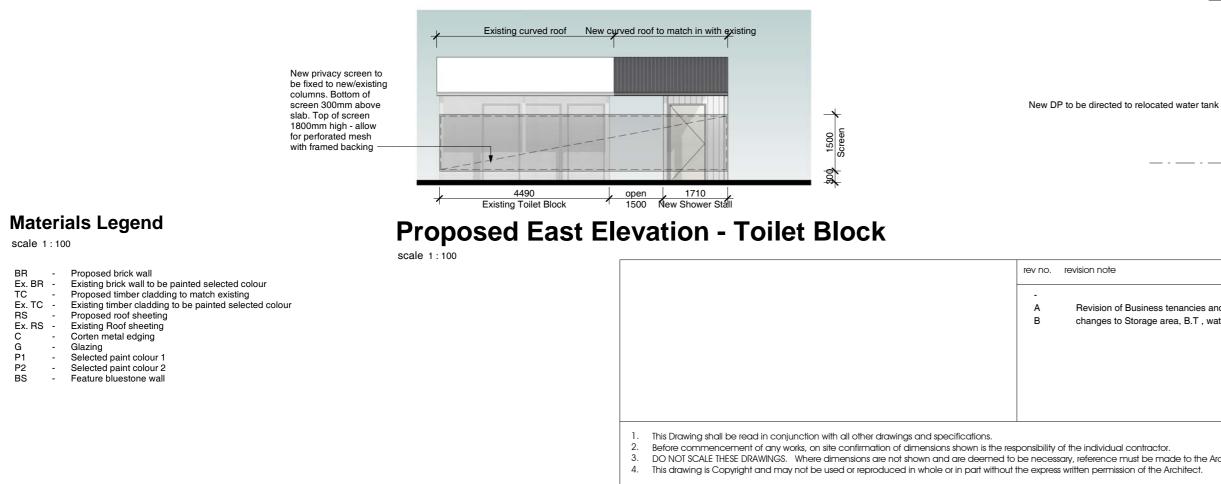

## **Proposed East Elevation**

scale 1:100

Hall Ceiling Level 105.416

101.110

Hall Ceiling Level 105.416

New DP to be

directed to relocated water tank

Existing ground Floor 101.110