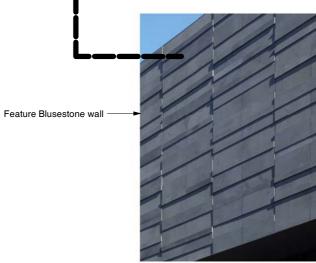

## **Proposed East Elevation**

scale 1:100

Hall Ceiling Level 105.416

101.110

Hall Ceiling Level 105.416

New DP to be

directed to relocated water tank

Existing ground Floor 101.110